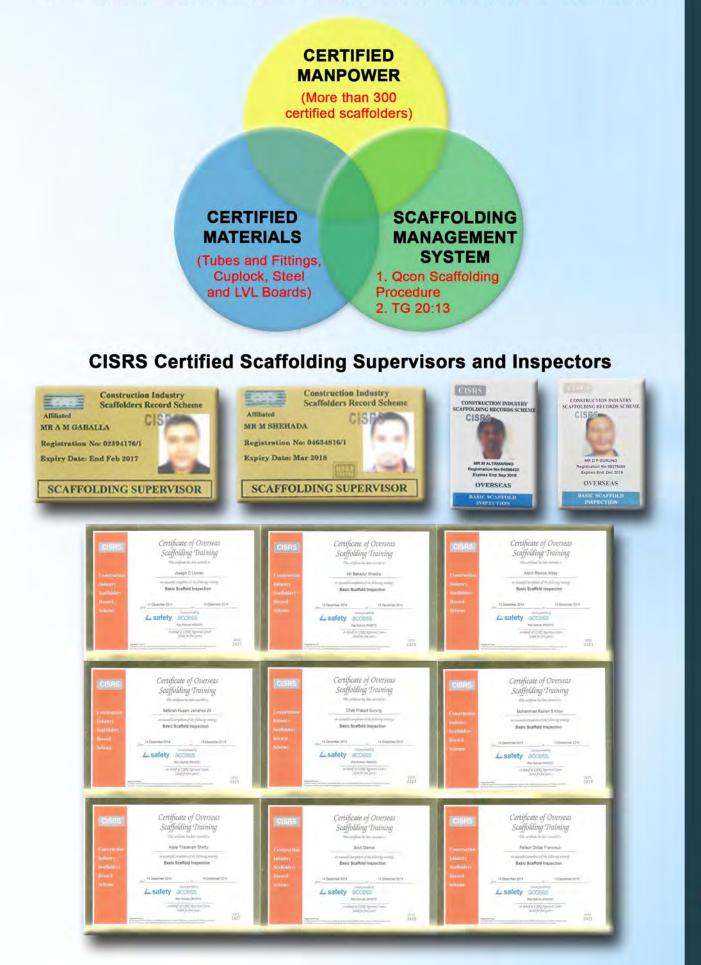

#### 3. Why Choosing Qcon Scaffolding Service?

Our main goal is to provide high quality service by depending on three majors:

4

All of our materials and procdures are complying with EN 12811 and TG20:13

**Samples of Material Test Certificates** 