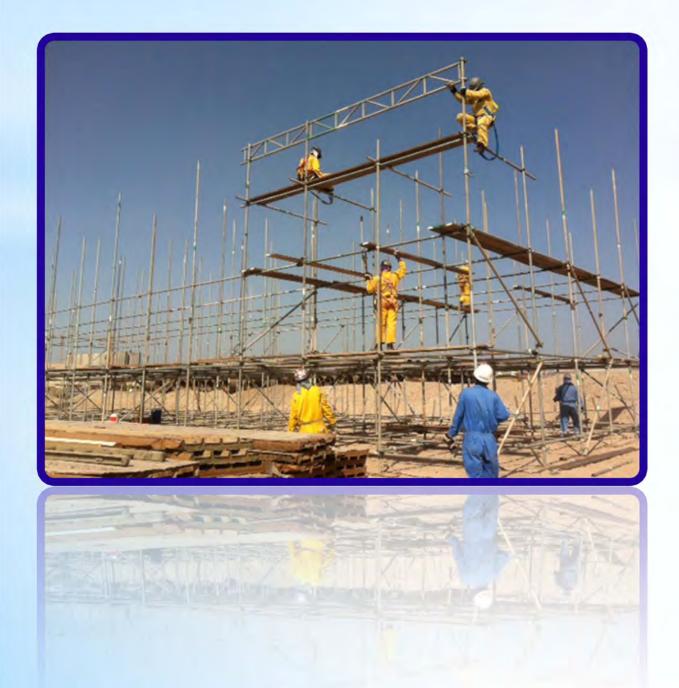

#### 3. Why Choosing Qcon Scaffolding Service?

Our main goal is to provide high quality service by depending on three majors:

4

All of our materials and procdures are complying with EN 12811 and TG20:13

**Samples of Material Test Certificates** 