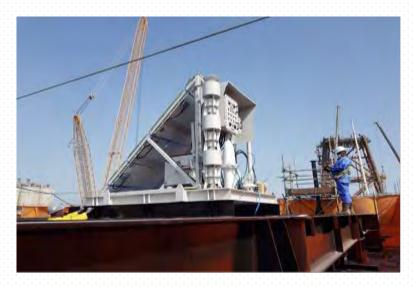

# **<u>QP-EPIC</u>** for Wellhead Jacket and Temporary Deck in

#### ISND Field-WHJU08C