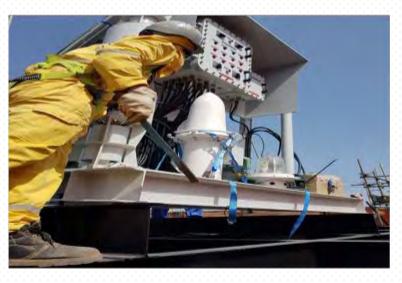

# **<u>QP-EPIC</u>** for Wellhead Jacket and Temporary Deck in

#### ISND Field-WHJU08C