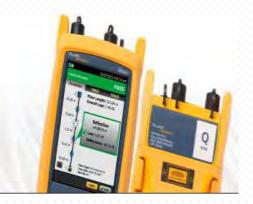

#### **Instrument Test equipment**

**OptiFiber Pro OTDR** 

PRESSURE CALIBRATOR (HAND HELD)

mA/mV SOURCES

DRUCK PRESSURE CALIBRATOR

**TEMPERATURE CALIBRATOR (BATH)** 

DEAD WEIGHT TESTER