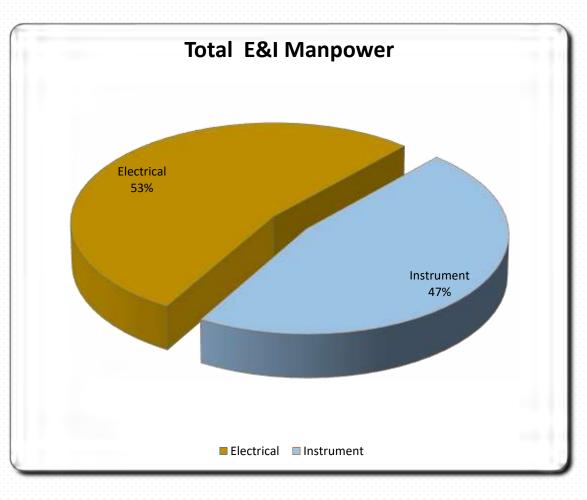

# **E&I Manpower Summary**

| Sr. No. | Category   | Total Manpower Available |
|---------|------------|--------------------------|
| 1       | Electrical | 247                      |
| 2       | Instrument | 216                      |
|         | Total      | 463                      |